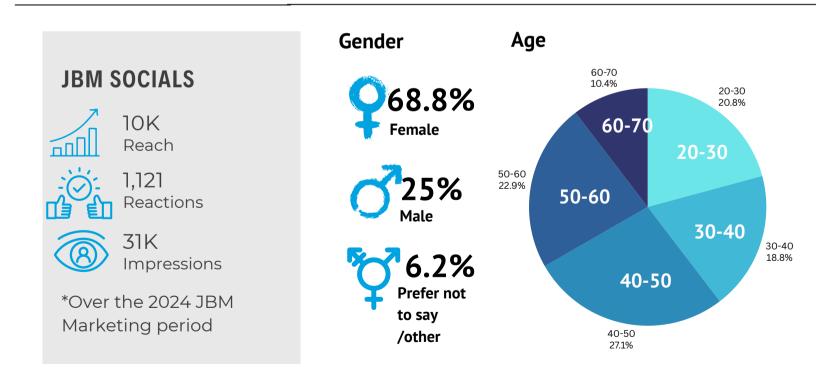

Audience Demographics\*

50%

Of JBM players agree that corporate support of CCRC would influence consumer purchasing decisions \*

\*Based on 2024 Survey responses